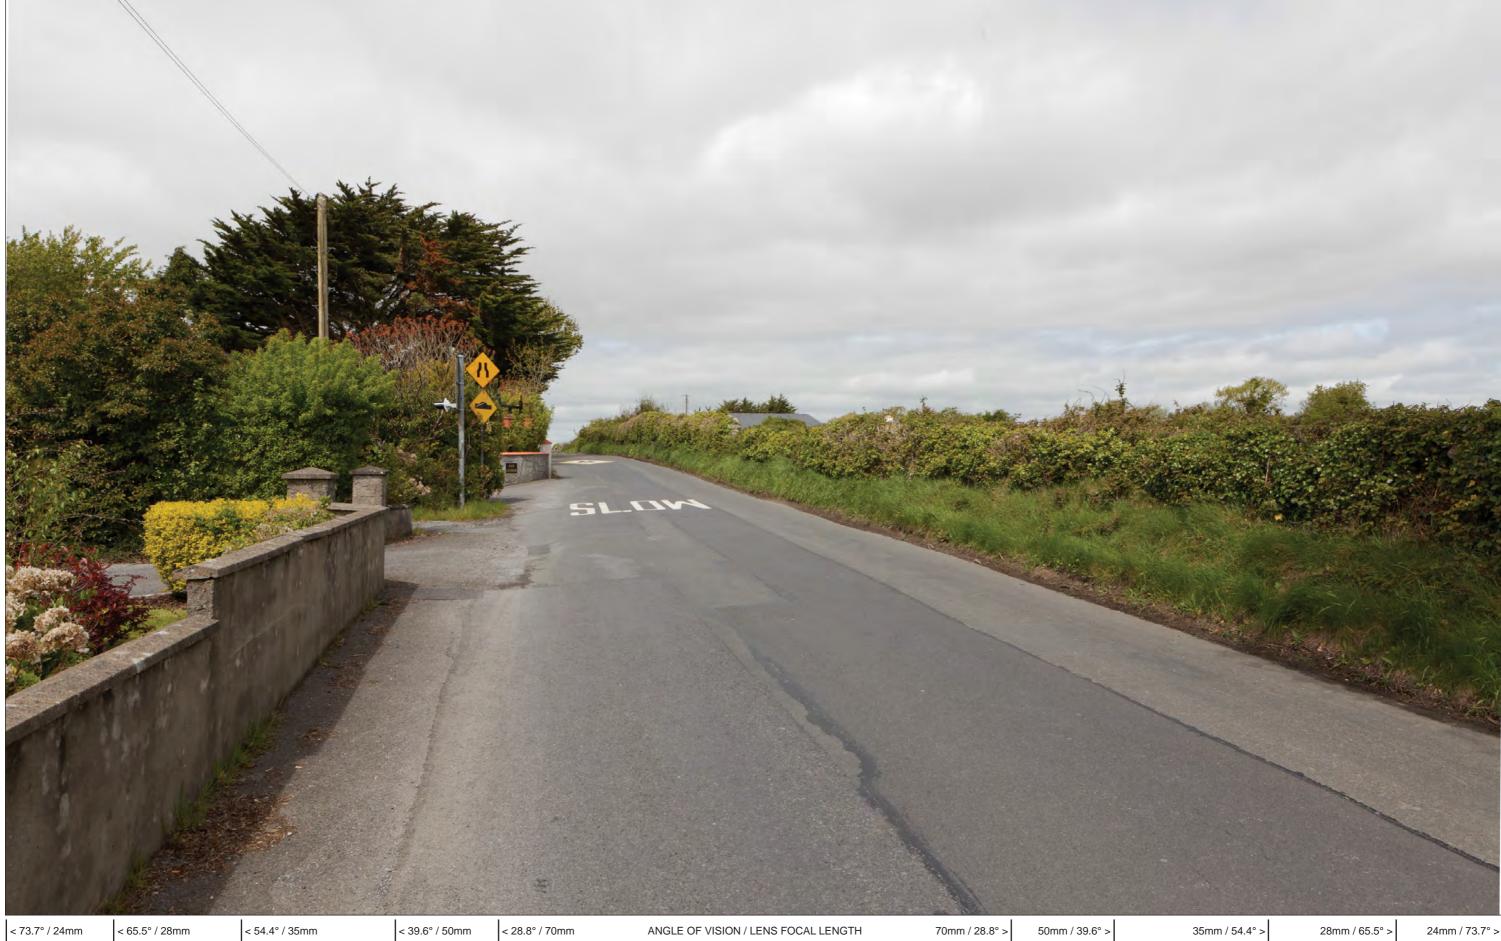

Rev: 00 As Existing Est. 1968

Brady Shipman Martin.

Built. Environment.

Project Number:6085Document Number:VIS-RES1Revision:05Project Name:N6 GALWAY CITY RING ROADDocument Title:RESIDENTS PHOTOMONTAGES (AUGHNACURRA)Date:28 September 2018