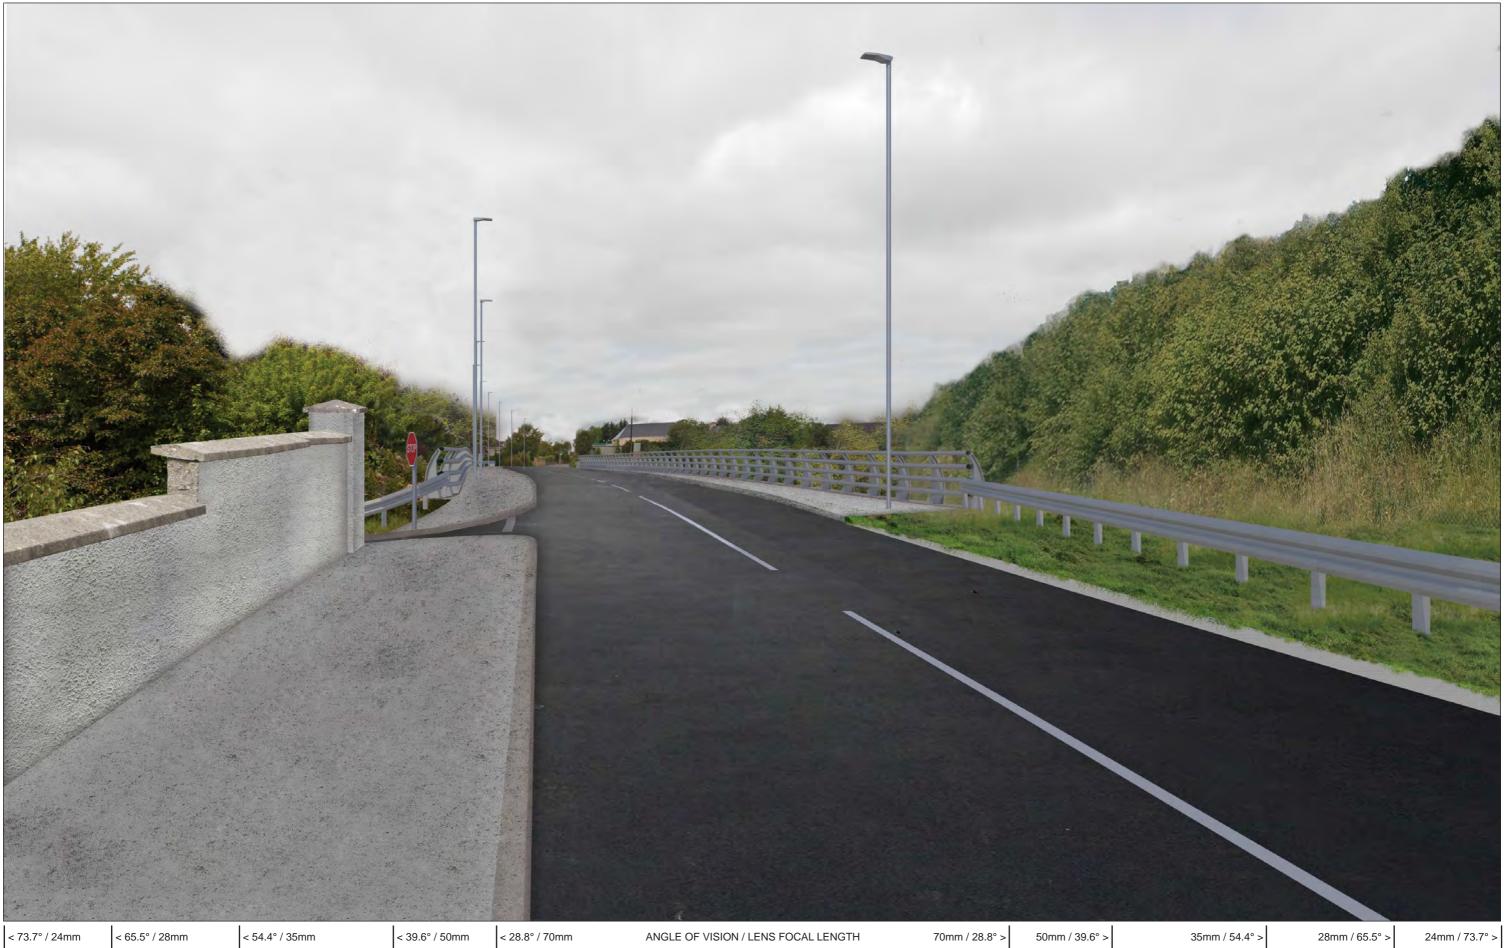

70mm / 28.8° >

Rev: 05
View 1
Post Maturation

28mm / 65.5° >

35mm / 54.4° >

Brady Shipman Martin. Built. Environment.

24mm / 73.7° >

Project Number: 6085 Document Number: VIS-RES1 Revision: 05 N6 GALWAY CITY RING ROAD RESIDENTS PHOTOMONTAGES (AUGHNACURRA) 28 September 2018 Date: Project Name: Document Title: