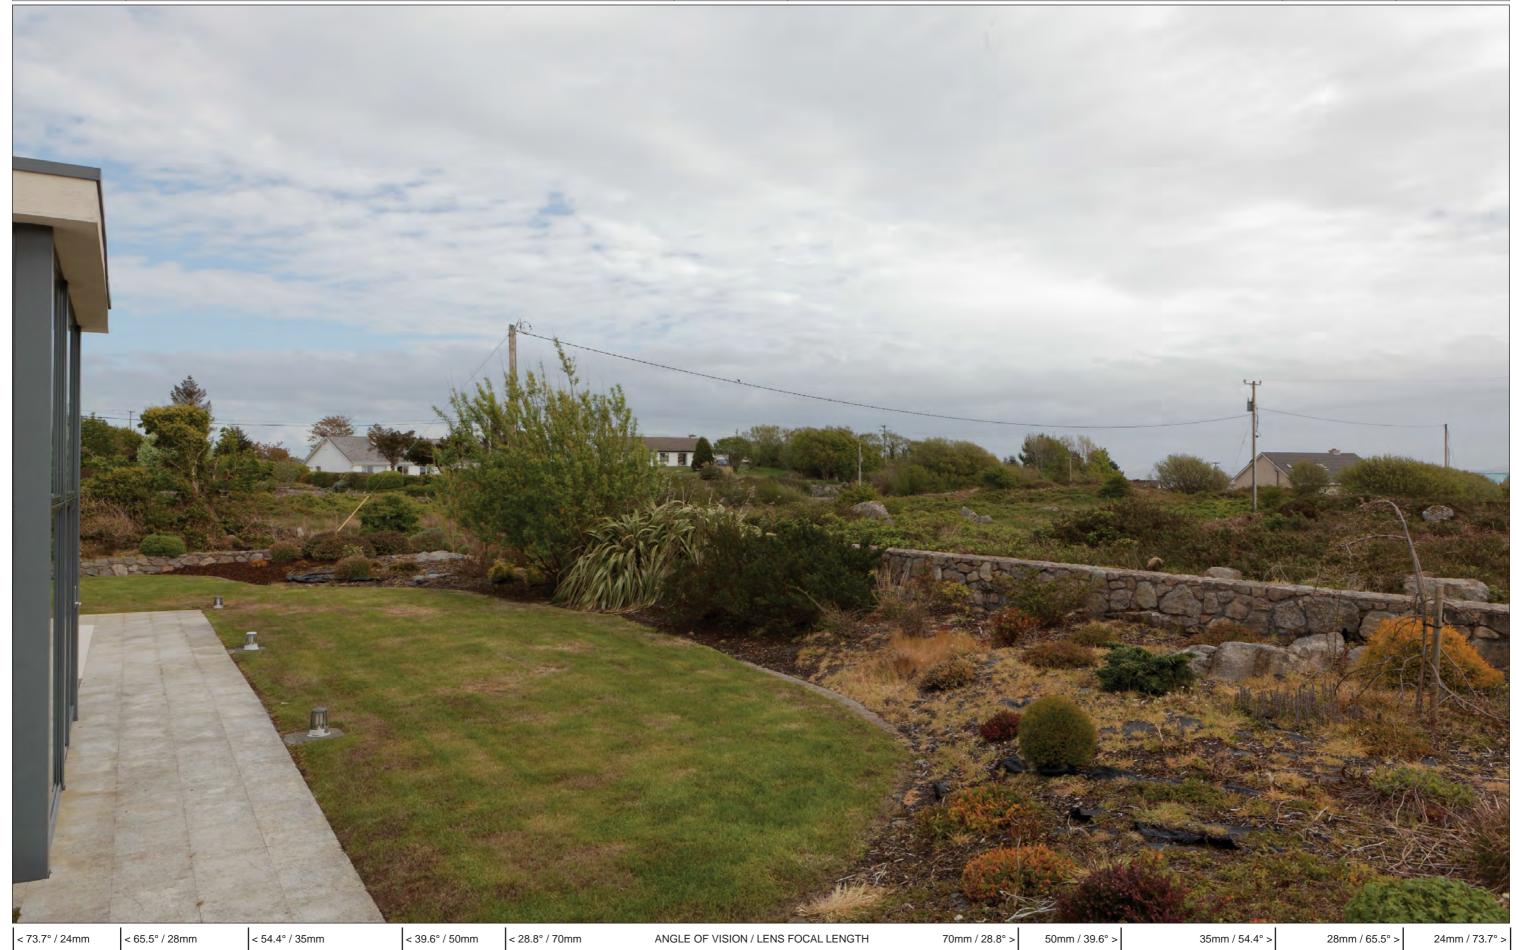

ANGLE OF VISION / LENS FOCAL LENGTH

< 73.7° / 24mm

Figure: 1.1.1

70mm / 28.8° >

Rev: 00 As Existing Est. 1968

24mm / 73.7° >

Brady Shipman Martin.

Built. Environment.

Project Number: 6085 Document Number: VIS-RES4 Revision: 03 28 September 2018 Project Name: N6 GALWAY CITY RING ROAD RESIDENTS PHOTOMONTAGES (CASTLEGAR) Date: Document Title: 50mm / 39.6° > 35mm / 54.4° > < 73.7° / 24mm < 65.5° / 28mm < 54.4° / 35mm < 39.6° / 50mm < 28.8° / 70mm 28mm / 65.5° > ANGLE OF VISION / LENS FOCAL LENGTH 70mm / 28.8° > 24mm / 73.7° >